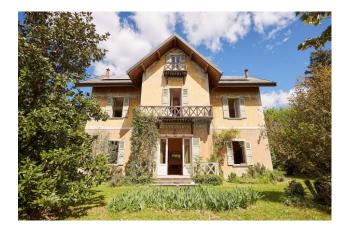

## 382 sq.m | : 3 | : 5 | : 8

Venegono Superiore. "Villa Irene" is a period residence located in a privileged position in the main square of the town, well served and surrounded by its flat park.

The villa, with a particular architectural charm, is arranged on three levels. The ground floor is characterized by two large living rooms, one with a fireplace, a large kitchen with fireplace and stone sink and a beautiful corner overlooking the garden, dining room and bathroom; from each room on the ground floor through large French windows you exit directly onto the garden creating a large and comfortable staircase leading to the first floor where there are 4 spacious double bedrooms with an additional bathroom on the floor.