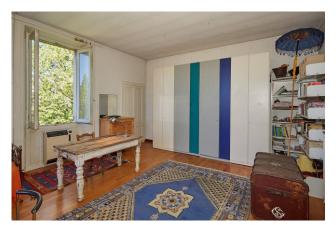

## 382 sq.m | : 3 | : 5 | : 8

Venegono Superiore. "Villa Irene" is a period residence located in a privileged position in the main square of the town, well served and surrounded by its flat park.

The villa, with a particular architectural charm, is arranged on three levels. The ground floor is characterized by two large living rooms, one with a fireplace, a large kitchen with fireplace and stone sink and a beautiful corner overlooking the garden, dining room and bathroom; from each room on the ground floor through large French windows you exit directly onto the garden creating a large and comfortable staircase leading to the first floor where there are 4 spacious double bedrooms with an additional bathroom on the floor.