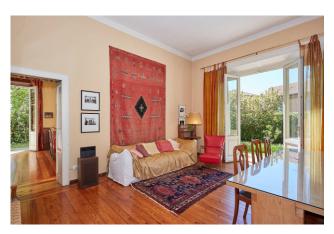

## 382 sq.m | : 3 | : 5 | : 8

Venegono Superiore. "Villa Irene" is a period residence located in a privileged position in the main square of the town, well served and surrounded by its flat park.

The villa, with a particular architectural charm, is arranged on three levels. The ground floor is characterized by two large living rooms, one with a fireplace, a large kitchen with fireplace and stone sink and a beautiful corner overlooking the garden, dining room and bathroom; from each room on the ground floor through large French windows you exit directly onto the garden creating a large and comfortable staircase leading to the first floor where there are 4 spacious double bedrooms with an additional bathroom on the floor.