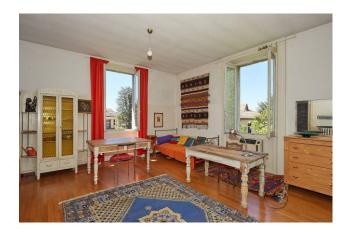

## 382 sq.m | : 3 | : 5 | : 8

Venegono Superiore. "Villa Irene" is a period residence located in a privileged position in the main square of the town, well served and surrounded by its flat park.

The villa, with a particular architectural charm, is arranged on three levels. The ground floor is characterized by two large living rooms, one with a fireplace, a large kitchen with fireplace and stone sink and a beautiful corner overlooking the garden, dining room and bathroom; from each room on the ground floor through large French windows you exit directly onto the garden creating a large and comfortable staircase leading to the first floor where there are 4 spacious double bedrooms with an additional bathroom on the floor.