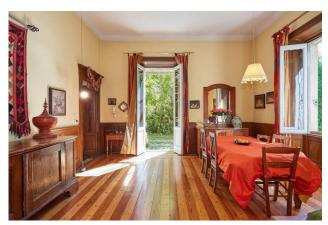

## 382 sq.m | : 3 | : 5 | : 8

Venegono Superiore. "Villa Irene" is a period residence located in a privileged position in the main square of the town, well served and surrounded by its flat park.

The villa, with a particular architectural charm, is arranged on three levels. The ground floor is characterized by two large living rooms, one with a fireplace, a large kitchen with fireplace and stone sink and a beautiful corner overlooking the garden, dining room and bathroom; from each room on the ground floor through large French windows you exit directly onto the garden creating a large and comfortable staircase leading to the first floor where there are 4 spacious double bedrooms with an additional bathroom on the floor.