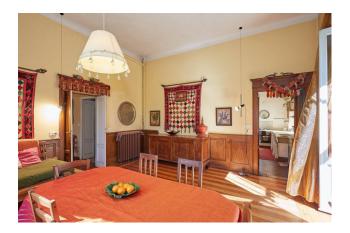

## 382 sq.m | : 3 | : 5 | : 8

Venegono Superiore. "Villa Irene" is a period residence located in a privileged position in the main square of the town, well served and surrounded by its flat park.

The villa, with a particular architectural charm, is arranged on three levels. The ground floor is characterized by two large living rooms, one with a fireplace, a large kitchen with fireplace and stone sink and a beautiful corner overlooking the garden, dining room and bathroom; from each room on the ground floor through large French windows you exit directly onto the garden creating a large and comfortable staircase leading to the first floor where there are 4 spacious double bedrooms with an additional bathroom on the floor.