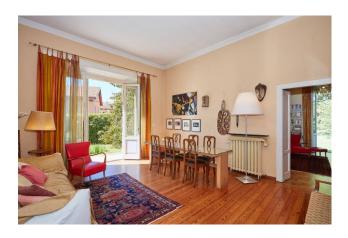

## 382 sq.m | : 3 | : 5 | : 8

Venegono Superiore. "Villa Irene" is a period residence located in a privileged position in the main square of the town, well served and surrounded by its flat park.

The villa, with a particular architectural charm, is arranged on three levels. The ground floor is characterized by two large living rooms, one with a fireplace, a large kitchen with fireplace and stone sink and a beautiful corner overlooking the garden, dining room and bathroom; from each room on the ground floor through large French windows you exit directly onto the garden creating a large and comfortable staircase leading to the first floor where there are 4 spacious double bedrooms with an additional bathroom on the floor.