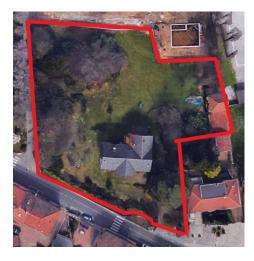

The residence is set in a completely flat private park of approximately 3,800 m2, with beautiful flowering plants and tall trees. Inside the park there is a farmhouse currently used for tool storage.

This residence is ideal for families looking for a peaceful and private space but at the same time well served by schools, shops and services in general. The location in which the property is located is quiet and well served by both the road network and the nearby Venegono Superiore train station which is just 8 minutes away on foot. The location allows you to easily reach Varese, Milan, Lake Como and nearby Switzerland.