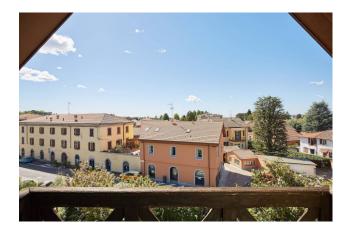

## 382 sq.m | : 3 | : 5 | : 8

Venegono Superiore. "Villa Irene" is a period residence located in a privileged position in the main square of the town, well served and surrounded by its flat park.

The villa, with a particular architectural charm, is arranged on three levels. The ground floor is characterized by two large living rooms, one with a fireplace, a large kitchen with fireplace and stone sink and a beautiful corner overlooking the garden, dining room and bathroom; from each room on the ground floor through large French windows you exit directly onto the garden creating a large and comfortable staircase leading to the first floor where there are 4 spacious double bedrooms with an additional bathroom on the floor.

The residence is set in a completely flat private park of approximately 3,800 m2, with beautiful flowering plants and tall trees. Inside the park there is a farmhouse currently used for tool storage.

This residence is ideal for families looking for a peaceful and private space but at the same time well served by schools, shops and services in general. The location in which the property is located is quiet and well served by both the road network and the nearby Venegono Superiore train station which is just 8 minutes away on foot. The location allows you to easily reach Varese, Milan, Lake Como and nearby Switzerland.