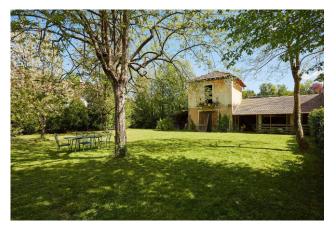

The residence is set in a completely flat private park of approximately 3,800 m2, with beautiful flowering plants and tall trees. Inside the park there is a farmhouse currently used for tool storage.

This residence is ideal for families looking for a peaceful and private space but at the same time well served by schools, shops and services in general. The location in which the property is located is quiet and well served by both the road network and the nearby Venegono Superiore train station which is just 8 minutes away on foot. The location allows you to easily reach Varese, Milan, Lake Como and nearby Switzerland.