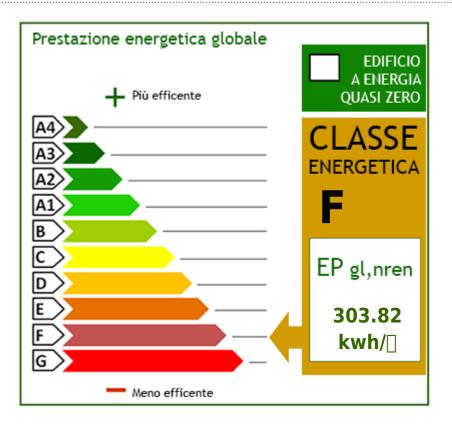

On the second attic floor, two large rooms, bathroom and spacious attic with exposed beams. The property includes a vaulted cellar of approximately 38 m2. in the basement.

Photovoltaic panels have recently been positioned on the roof which allow significant energy savings on management costs; the boiler was also recently replaced with a hybrid system, allowing lower consumption. Storage batteries and wall boxes.