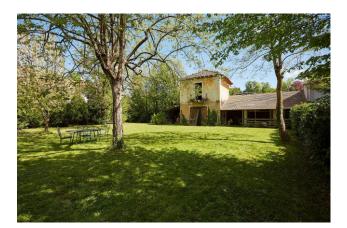

The residence is set in a completely flat private park of approximately 3,800 m2, with beautiful flowering plants and tall trees. Inside the park there is a farmhouse currently used for tool storage.

This residence is ideal for families looking for a peaceful and private space but at the same time well served by schools, shops and services in general. The location in which the property is located is quiet and well served by both the road network and the nearby Venegono Superiore train station which is just 8 minutes away on foot. The location allows you to easily reach Varese, Milan, Lake Como and nearby Switzerland.