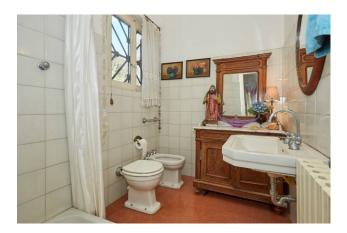

## 382 sq.m | : 3 | : 5 | : 8

Venegono Superiore. "Villa Irene" is a period residence located in a privileged position in the main square of the town, well served and surrounded by its flat park.

The villa, with a particular architectural charm, is arranged on three levels. The ground floor is characterized by two large living rooms, one with a fireplace, a large kitchen with fireplace and stone sink and a beautiful corner overlooking the garden, dining room and bathroom; from each room on the ground floor through large French windows you exit directly onto the garden creating a large and comfortable staircase leading to the first floor where there are 4 spacious double bedrooms with an additional bathroom on the floor.