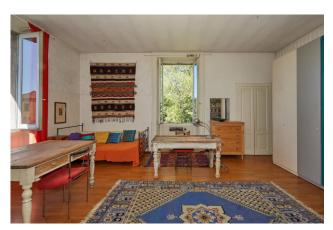

## 382 sq.m | : 3 | : 5 | : 8

Venegono Superiore. "Villa Irene" is a period residence located in a privileged position in the main square of the town, well served and surrounded by its flat park.

The villa, with a particular architectural charm, is arranged on three levels. The ground floor is characterized by two large living rooms, one with a fireplace, a large kitchen with fireplace and stone sink and a beautiful corner overlooking the garden, dining room and bathroom; from each room on the ground floor through large French windows you exit directly onto the garden creating a large and comfortable staircase leading to the first floor where there are 4 spacious double bedrooms with an additional bathroom on the floor.