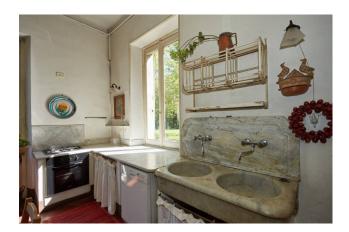

## 382 sq.m | : 3 | : 5 | : 8

Venegono Superiore. "Villa Irene" is a period residence located in a privileged position in the main square of the town, well served and surrounded by its flat park.

The villa, with a particular architectural charm, is arranged on three levels. The ground floor is characterized by two large living rooms, one with a fireplace, a large kitchen with fireplace and stone sink and a beautiful corner overlooking the garden, dining room and bathroom; from each room on the ground floor through large French windows you exit directly onto the garden creating a large and comfortable staircase leading to the first floor where there are 4 spacious double bedrooms with an additional bathroom on the floor.