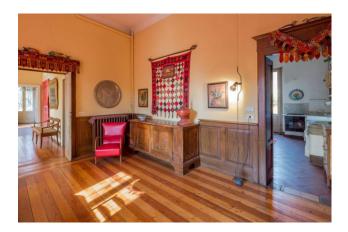

## 382 sq.m | : 3 | : 5 | : 8

Venegono Superiore. "Villa Irene" is a period residence located in a privileged position in the main square of the town, well served and surrounded by its flat park.

The villa, with a particular architectural charm, is arranged on three levels. The ground floor is characterized by two large living rooms, one with a fireplace, a large kitchen with fireplace and stone sink and a beautiful corner overlooking the garden, dining room and bathroom; from each room on the ground floor through large French windows you exit directly onto the garden creating a large and comfortable staircase leading to the first floor where there are 4 spacious double bedrooms with an additional bathroom on the floor.