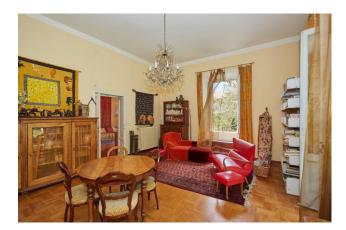

## 382 sq.m | : 3 | : 5 | : 8

Venegono Superiore. "Villa Irene" is a period residence located in a privileged position in the main square of the town, well served and surrounded by its flat park.

The villa, with a particular architectural charm, is arranged on three levels. The ground floor is characterized by two large living rooms, one with a fireplace, a large kitchen with fireplace and stone sink and a beautiful corner overlooking the garden, dining room and bathroom; from each room on the ground floor through large French windows you exit directly onto the garden creating a large and comfortable staircase leading to the first floor where there are 4 spacious double bedrooms with an additional bathroom on the floor.