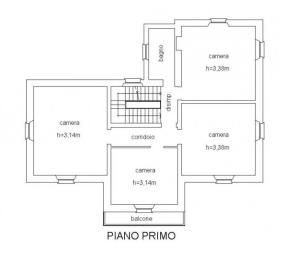

## 382 sq.m | : 3 | : 5 | : 8

Venegono Superiore. "Villa Irene" is a period residence located in a privileged position in the main square of the town, well served and surrounded by its flat park.

The villa, with a particular architectural charm, is arranged on three levels. The ground floor is characterized by two large living rooms, one with a fireplace, a large kitchen with fireplace and stone sink and a beautiful corner overlooking the garden, dining room and bathroom; from each room on the ground floor through large French windows you exit directly onto the garden creating a large and comfortable staircase leading to the first floor where there are 4 spacious double bedrooms with an additional bathroom on the floor.

PIANO PRIMO SOTTOSTRADA