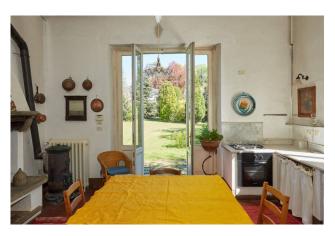

## 382 sq.m | : 3 | : 5 | : 8

Venegono Superiore. "Villa Irene" is a period residence located in a privileged position in the main square of the town, well served and surrounded by its flat park.

The villa, with a particular architectural charm, is arranged on three levels. The ground floor is characterized by two large living rooms, one with a fireplace, a large kitchen with fireplace and stone sink and a beautiful corner overlooking the garden, dining room and bathroom; from each room on the ground floor through large French windows you exit directly onto the garden creating a large and comfortable staircase leading to the first floor where there are 4 spacious double bedrooms with an additional bathroom on the floor.