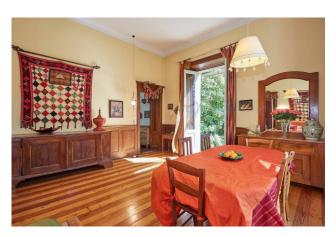

## 382 sq.m | : 3 | : 5 | : 8

Venegono Superiore. "Villa Irene" is a period residence located in a privileged position in the main square of the town, well served and surrounded by its flat park.

The villa, with a particular architectural charm, is arranged on three levels. The ground floor is characterized by two large living rooms, one with a fireplace, a large kitchen with fireplace and stone sink and a beautiful corner overlooking the garden, dining room and bathroom; from each room on the ground floor through large French windows you exit directly onto the garden creating a large and comfortable staircase leading to the first floor where there are 4 spacious double bedrooms with an additional bathroom on the floor.