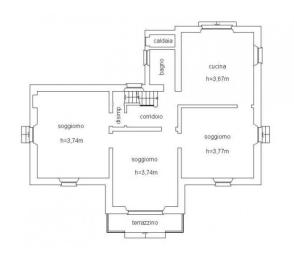

## 382 sq.m | : 3 | : 5 | : 8

Venegono Superiore. "Villa Irene" is a period residence located in a privileged position in the main square of the town, well served and surrounded by its flat park.

The villa, with a particular architectural charm, is arranged on three levels. The ground floor is characterized by two large living rooms, one with a fireplace, a large kitchen with fireplace and stone sink and a beautiful corner overlooking the garden, dining room and bathroom; from each room on the ground floor through large French windows you exit directly onto the garden creating a large and comfortable staircase leading to the first floor where there are 4 spacious double bedrooms with an additional bathroom on the floor.