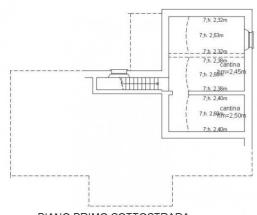

On the second attic floor, two large rooms, bathroom and spacious attic with exposed beams. The property includes a vaulted cellar of approximately 38 m2. in the basement.

Photovoltaic panels have recently been positioned on the roof which allow significant energy savings on management costs; the boiler was also recently replaced with a hybrid system, allowing lower consumption. Storage batteries and wall boxes.

PIANO PRIMO SOTTOSTRADA