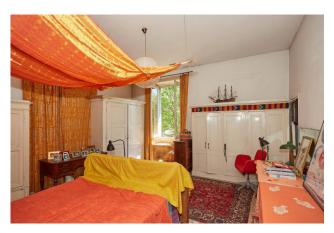

## 382 sq.m | : 3 | : 5 | : 8

Venegono Superiore. "Villa Irene" is a period residence located in a privileged position in the main square of the town, well served and surrounded by its flat park.

The villa, with a particular architectural charm, is arranged on three levels. The ground floor is characterized by two large living rooms, one with a fireplace, a large kitchen with fireplace and stone sink and a beautiful corner overlooking the garden, dining room and bathroom; from each room on the ground floor through large French windows you exit directly onto the garden creating a large and comfortable staircase leading to the first floor where there are 4 spacious double bedrooms with an additional bathroom on the floor.