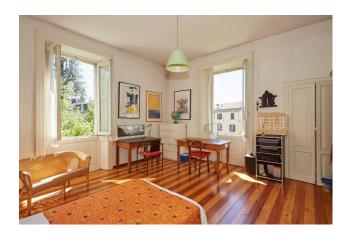

## 382 sq.m | : 3 | : 5 | : 8

Venegono Superiore. "Villa Irene" is a period residence located in a privileged position in the main square of the town, well served and surrounded by its flat park.

The villa, with a particular architectural charm, is arranged on three levels. The ground floor is characterized by two large living rooms, one with a fireplace, a large kitchen with fireplace and stone sink and a beautiful corner overlooking the garden, dining room and bathroom; from each room on the ground floor through large French windows you exit directly onto the garden creating a large and comfortable staircase leading to the first floor where there are 4 spacious double bedrooms with an additional bathroom on the floor.