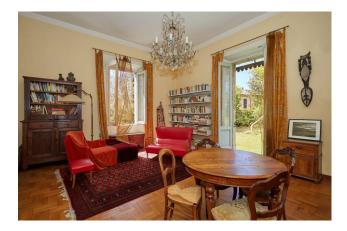

## 382 sq.m | : 3 | : 5 | : 8

Venegono Superiore. "Villa Irene" is a period residence located in a privileged position in the main square of the town, well served and surrounded by its flat park.

The villa, with a particular architectural charm, is arranged on three levels. The ground floor is characterized by two large living rooms, one with a fireplace, a large kitchen with fireplace and stone sink and a beautiful corner overlooking the garden, dining room and bathroom; from each room on the ground floor through large French windows you exit directly onto the garden creating a large and comfortable staircase leading to the first floor where there are 4 spacious double bedrooms with an additional bathroom on the floor.