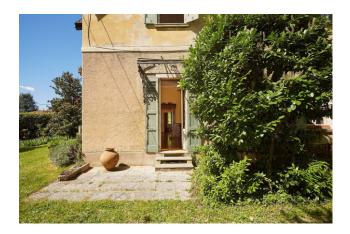

## 382 sq.m | : 3 | : 5 | : 8

Venegono Superiore. "Villa Irene" is a period residence located in a privileged position in the main square of the town, well served and surrounded by its flat park.

The villa, with a particular architectural charm, is arranged on three levels. The ground floor is characterized by two large living rooms, one with a fireplace, a large kitchen with fireplace and stone sink and a beautiful corner overlooking the garden, dining room and bathroom; from each room on the ground floor through large French windows you exit directly onto the garden creating a large and comfortable staircase leading to the first floor where there are 4 spacious double bedrooms with an additional bathroom on the floor.