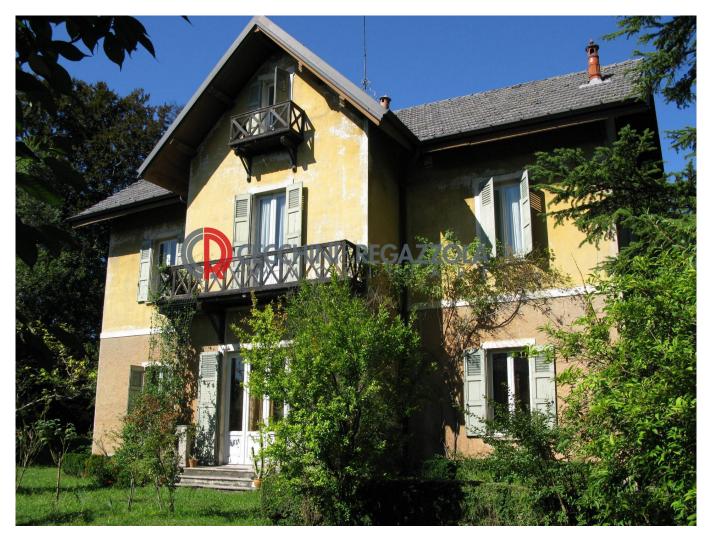

## 382 sq.m | : 3 | : 5 | : 8

Venegono Superiore. "Villa Irene" is a period residence located in a privileged position in the main square of the town, well served and surrounded by its flat park.

The villa, with a particular architectural charm, is arranged on three levels. The ground floor is characterized by two large living rooms, one with a fireplace, a large kitchen with fireplace and stone sink and a beautiful corner overlooking the garden, dining room and bathroom; from each room on the ground floor through large French windows you exit directly onto the garden creating a large and comfortable staircase leading to the first floor where there are 4 spacious double bedrooms with an additional bathroom on the floor.