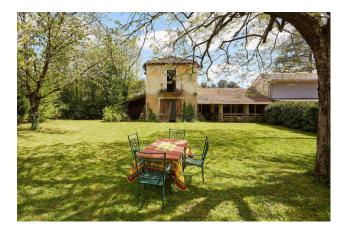

The residence is set in a completely flat private park of approximately 3,800 m2, with beautiful flowering plants and tall trees. Inside the park there is a farmhouse currently used for tool storage.

This residence is ideal for families looking for a peaceful and private space but at the same time well served by schools, shops and services in general. The location in which the property is located is quiet and well served by both the road network and the nearby Venegono Superiore train station which is just 8 minutes away on foot. The location allows you to easily reach Varese, Milan, Lake Como and nearby Switzerland.