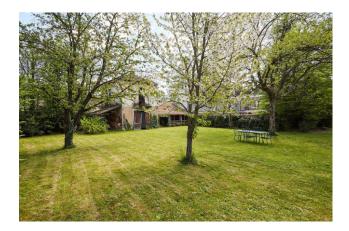

The residence is set in a completely flat private park of approximately 3,800 m2, with beautiful flowering plants and tall trees. Inside the park there is a farmhouse currently used for tool storage.

This residence is ideal for families looking for a peaceful and private space but at the same time well served by schools, shops and services in general. The location in which the property is located is quiet and well served by both the road network and the nearby Venegono Superiore train station which is just 8 minutes away on foot. The location allows you to easily reach Varese, Milan, Lake Como and nearby Switzerland.