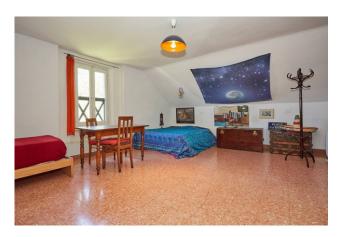

On the second attic floor, two large rooms, bathroom and spacious attic with exposed beams. The property includes a vaulted cellar of approximately 38 m2. in the basement.

Photovoltaic panels have recently been positioned on the roof which allow significant energy savings on management costs; the boiler was also recently replaced with a hybrid system, allowing lower consumption. Storage batteries and wall boxes.