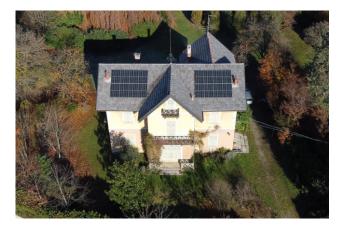

## 382 sq.m | : 3 | : 5 | : 8

Venegono Superiore. "Villa Irene" is a period residence located in a privileged position in the main square of the town, well served and surrounded by its flat park.

The villa, with a particular architectural charm, is arranged on three levels. The ground floor is characterized by two large living rooms, one with a fireplace, a large kitchen with fireplace and stone sink and a beautiful corner overlooking the garden, dining room and bathroom; from each room on the ground floor through large French windows you exit directly onto the garden creating a large and comfortable staircase leading to the first floor where there are 4 spacious double bedrooms with an additional bathroom on the floor.

On the second attic floor, two large rooms, bathroom and spacious attic with exposed beams. The property includes a vaulted cellar of approximately 38 m2. in the basement.

Photovoltaic panels have recently been positioned on the roof which allow significant energy savings on management costs; the boiler was also recently replaced with a hybrid system, allowing lower consumption. Storage batteries and wall boxes.