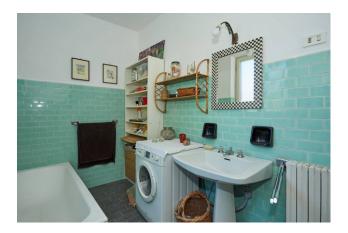

## 382 sq.m | : 3 | : 5 | : 8

Venegono Superiore. "Villa Irene" is a period residence located in a privileged position in the main square of the town, well served and surrounded by its flat park.

The villa, with a particular architectural charm, is arranged on three levels. The ground floor is characterized by two large living rooms, one with a fireplace, a large kitchen with fireplace and stone sink and a beautiful corner overlooking the garden, dining room and bathroom; from each room on the ground floor through large French windows you exit directly onto the garden creating a large and comfortable staircase leading to the first floor where there are 4 spacious double bedrooms with an additional bathroom on the floor.