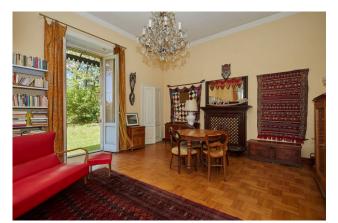

## 382 sq.m | : 3 | : 5 | : 8

Venegono Superiore. "Villa Irene" is a period residence located in a privileged position in the main square of the town, well served and surrounded by its flat park.

The villa, with a particular architectural charm, is arranged on three levels. The ground floor is characterized by two large living rooms, one with a fireplace, a large kitchen with fireplace and stone sink and a beautiful corner overlooking the garden, dining room and bathroom; from each room on the ground floor through large French windows you exit directly onto the garden creating a large and comfortable staircase leading to the first floor where there are 4 spacious double bedrooms with an additional bathroom on the floor.