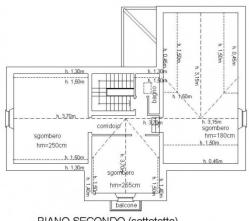

On the second attic floor, two large rooms, bathroom and spacious attic with exposed beams. The property includes a vaulted cellar of approximately 38 m2. in the basement.

Photovoltaic panels have recently been positioned on the roof which allow significant energy savings on management costs; the boiler was also recently replaced with a hybrid system, allowing lower consumption. Storage batteries and wall boxes.

## **Property Informations**

| > Indirizzo <: piazza san giorgio, 9 | > camere <: 5 |
|--------------------------------------|---------------|
| > bagni <: 3                         | > Locali <: 8 |

PIANO SECONDO (sottotetto)