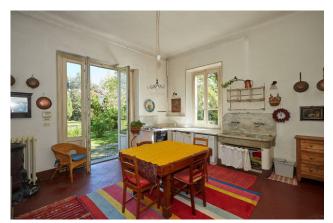

## 382 sq.m | : 3 | : 5 | : 8

Venegono Superiore. "Villa Irene" is a period residence located in a privileged position in the main square of the town, well served and surrounded by its flat park.

The villa, with a particular architectural charm, is arranged on three levels. The ground floor is characterized by two large living rooms, one with a fireplace, a large kitchen with fireplace and stone sink and a beautiful corner overlooking the garden, dining room and bathroom; from each room on the ground floor through large French windows you exit directly onto the garden creating a large and comfortable staircase leading to the first floor where there are 4 spacious double bedrooms with an additional bathroom on the floor.