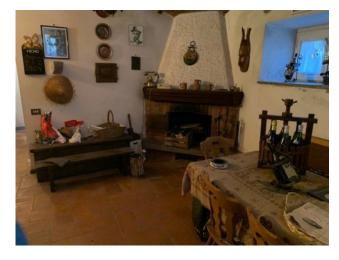

### 140 sq.m | : 2 | : 2 | : 4

Location Baveno we offer for sale detached house with garden and lake view. The property is spread over three floors, in addition to the basement, and consists of: living room with fireplace, large kitchen, two bedrooms both with wooden mezzanines with additional beds for children and friends, two bathrooms, one in the area day and one in the sleeping area: from the living room and bedrooms you have a view of Lake Maggiore with the banks of Suna and Pallanza, as well as the surrounding mountains. Beautiful rumpus room with fireplace in the basement. The house, free on three sides, has a small garden on the front and a large garden on the back with a beautiful sun exposure and good privacy: it is also equipped with a driveway with two parking spaces in the courtyard, one of which is covered with a canopy. wood. The house has independent heating with a new methane gas boiler. The village of Oltre Fiume is so called because it is located on the opposite bank of the Selvaspessa stream from the center of Baveno, reachable in 10 minutes on foot. Just 700 meters away you can reach the beaches of the lake and precisely the beach with the bathing structure of "Villa Fedora" and, next to it, the beach equipped with restaurant bar, boat rental called "Lido". Baveno can also be easily reached by train from Milan in just an hour. In addition, there are ferries and boats that take you to the Madre and Pescatori Islands as well as to other Piedmont and Lombard tourist resorts.