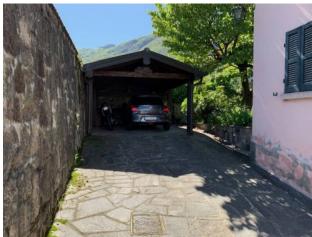

### 140 sq.m | : 2 | : 2 | : 4

Location Baveno we offer for sale detached house with garden and lake view. The property is spread over three floors, in addition to the basement, and consists of: living room with fireplace, large kitchen, two bedrooms both with wooden mezzanines with additional beds for children and friends, two bathrooms, one in the area day and one in the sleeping area: from the living room and bedrooms you have a view of Lake Maggiore with the banks of Suna and Pallanza, as well as the surrounding mountains. Beautiful rumpus room with fireplace in the basement. The house, free on three sides, has a small garden on the front and a large garden on the back with a beautiful sun exposure and good privacy: it is also equipped with a driveway with two parking spaces in the courtyard, one of which is covered with a canopy. wood. The house has independent heating with a new methane gas boiler. The village of Oltre Fiume is so called because it is located on the opposite bank of the Selvaspessa stream from the center of Baveno, reachable in 10 minutes on foot. Just 700 meters away you can reach the beaches of the lake and precisely the beach with the bathing structure of "Villa Fedora" and, next to it, the beach equipped with restaurant bar, boat rental called "Lido". Baveno can also be easily reached by train from Milan in just an hour. In addition, there are ferries and boats that take you to the Madre and Pescatori Islands as well as to other Piedmont and Lombard tourist resorts.