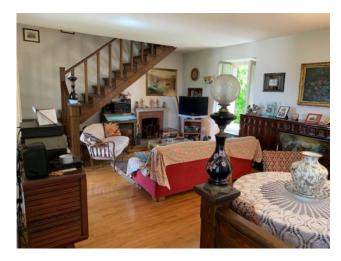

### 140 sq.m | : 2 | : 2 | : 4

Location Baveno we offer for sale detached house with garden and lake view. The property is spread over three floors, in addition to the basement, and consists of: living room with fireplace, large kitchen, two bedrooms both with wooden mezzanines with additional beds for children and friends, two bathrooms, one in the area day and one in the sleeping area: from the living room and bedrooms you have a view of Lake Maggiore with the banks of Suna and Pallanza, as well as the surrounding mountains. Beautiful rumpus room with fireplace in the basement. The house, free on three sides, has a small garden on the front and a large garden on the back with a beautiful sun exposure and good privacy: it is also equipped with a driveway with two parking spaces in the courtyard, one of which is covered with a canopy. wood. The house has independent heating with a new methane gas boiler. The village of Oltre Fiume is so called because it is located on the opposite bank of the Selvaspessa stream from the center of Baveno, reachable in 10 minutes on foot. Just 700 meters away you can reach the beaches of the lake and precisely the beach with the bathing structure of "Villa Fedora" and, next to it, the beach equipped with restaurant bar, boat rental called "Lido". Baveno can also be easily reached by train from Milan in just an hour. In addition, there are ferries and boats that take you to the Madre and Pescatori Islands as well as to other Piedmont and Lombard tourist resorts.