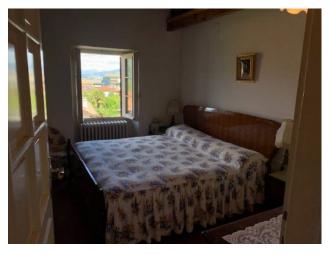

### 140 sq.m | : 2 | : 2 | : 4

Location Baveno we offer for sale detached house with garden and lake view. The property is spread over three floors, in addition to the basement, and consists of: living room with fireplace, large kitchen, two bedrooms both with wooden mezzanines with additional beds for children and friends, two bathrooms, one in the area day and one in the sleeping area: from the living room and bedrooms you have a view of Lake Maggiore with the banks of Suna and Pallanza, as well as the surrounding mountains. Beautiful rumpus room with fireplace in the basement. The house, free on three sides, has a small garden on the front and a large garden on the back with a beautiful sun exposure and good privacy: it is also equipped with a driveway with two parking spaces in the courtyard, one of which is covered with a canopy. wood. The house has independent heating with a new methane gas boiler. The village of Oltre Fiume is so called because it is located on the opposite bank of the Selvaspessa stream from the center of Baveno, reachable in 10 minutes on foot. Just 700 meters away you can reach the beaches of the lake and precisely the beach with the bathing structure of "Villa Fedora" and, next to it, the beach equipped with restaurant bar, boat rental called "Lido". Baveno can also be easily reached by train from Milan in just an hour. In addition, there are ferries and boats that take you to the Madre and Pescatori Islands as well as to other Piedmont and Lombard tourist resorts.