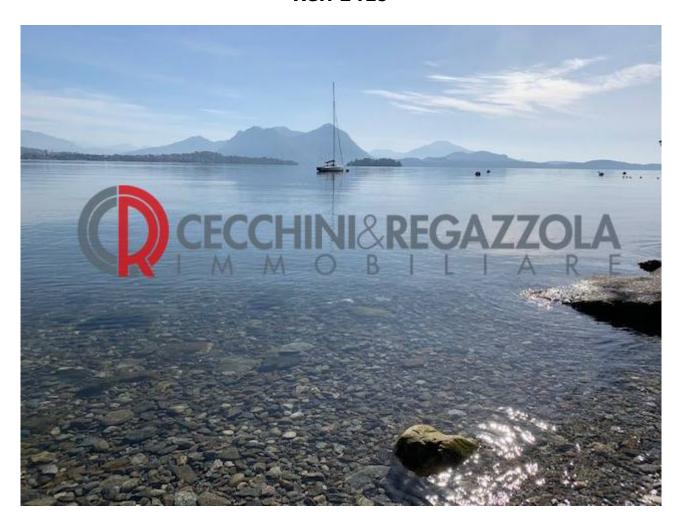

### 140 sq.m | : 2 | : 2 | : 4

Location Baveno we offer for sale detached house with garden and lake view. The property is spread over three floors, in addition to the basement, and consists of: living room with fireplace, large kitchen, two bedrooms both with wooden mezzanines with additional beds for children and friends, two bathrooms, one in the area day and one in the sleeping area: from the living room and bedrooms you have a view of Lake Maggiore with the banks of Suna and Pallanza, as well as the surrounding mountains. Beautiful rumpus room with fireplace in the basement. The house, free on three sides, has a small garden on the front and a large garden on the back with a beautiful sun exposure and good privacy: it is also equipped with a driveway with two parking spaces in the courtyard, one of which is covered with a canopy. wood. The house has independent heating with a new methane gas boiler. The village of Oltre Fiume is so called because it is located on the opposite bank of the Selvaspessa stream from the center of Baveno, reachable in 10 minutes on foot. Just 700 meters away you can reach the beaches of the lake and precisely the beach with the bathing structure of "Villa Fedora" and, next to it, the beach equipped with restaurant bar, boat rental called "Lido". Baveno can also be easily reached by train from Milan in just an hour. In addition, there are ferries and boats that take you to the Madre and Pescatori Islands as well as to other Piedmont and Lombard tourist resorts.