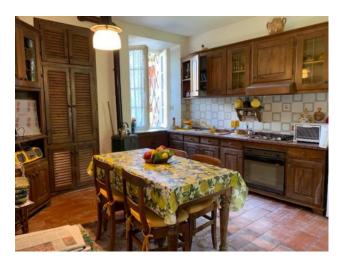

### 140 sq.m | : 2 | : 2 | : 4

Location Baveno we offer for sale detached house with garden and lake view. The property is spread over three floors, in addition to the basement, and consists of: living room with fireplace, large kitchen, two bedrooms both with wooden mezzanines with additional beds for children and friends, two bathrooms, one in the area day and one in the sleeping area: from the living room and bedrooms you have a view of Lake Maggiore with the banks of Suna and Pallanza, as well as the surrounding mountains. Beautiful rumpus room with fireplace in the basement. The house, free on three sides, has a small garden on the front and a large garden on the back with a beautiful sun exposure and good privacy: it is also equipped with a driveway with two parking spaces in the courtyard, one of which is covered with a canopy. wood. The house has independent heating with a new methane gas boiler. The village of Oltre Fiume is so called because it is located on the opposite bank of the Selvaspessa stream from the center of Baveno, reachable in 10 minutes on foot. Just 700 meters away you can reach the beaches of the lake and precisely the beach with the bathing structure of "Villa Fedora" and, next to it, the beach equipped with restaurant bar, boat rental called "Lido". Baveno can also be easily reached by train from Milan in just an hour. In addition, there are ferries and boats that take you to the Madre and Pescatori Islands as well as to other Piedmont and Lombard tourist resorts.