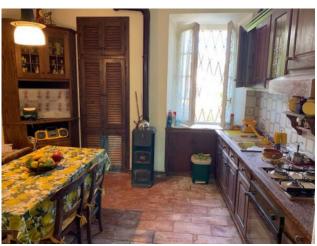

### 140 sq.m | : 2 | : 2 | : 4

Location Baveno we offer for sale detached house with garden and lake view. The property is spread over three floors, in addition to the basement, and consists of: living room with fireplace, large kitchen, two bedrooms both with wooden mezzanines with additional beds for children and friends, two bathrooms, one in the area day and one in the sleeping area: from the living room and bedrooms you have a view of Lake Maggiore with the banks of Suna and Pallanza, as well as the surrounding mountains. Beautiful rumpus room with fireplace in the basement. The house, free on three sides, has a small garden on the front and a large garden on the back with a beautiful sun exposure and good privacy: it is also equipped with a driveway with two parking spaces in the courtyard, one of which is covered with a canopy. wood. The house has independent heating with a new methane gas boiler. The village of Oltre Fiume is so called because it is located on the opposite bank of the Selvaspessa stream from the center of Baveno, reachable in 10 minutes on foot. Just 700 meters away you can reach the beaches of the lake and precisely the beach with the bathing structure of "Villa Fedora" and, next to it, the beach equipped with restaurant bar, boat rental called "Lido". Baveno can also be easily reached by train from Milan in just an hour. In addition, there are ferries and boats that take you to the Madre and Pescatori Islands as well as to other Piedmont and Lombard tourist resorts.