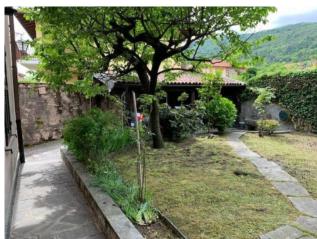

### 140 sq.m | : 2 | : 2 | : 4

Location Baveno we offer for sale detached house with garden and lake view. The property is spread over three floors, in addition to the basement, and consists of: living room with fireplace, large kitchen, two bedrooms both with wooden mezzanines with additional beds for children and friends, two bathrooms, one in the area day and one in the sleeping area: from the living room and bedrooms you have a view of Lake Maggiore with the banks of Suna and Pallanza, as well as the surrounding mountains. Beautiful rumpus room with fireplace in the basement. The house, free on three sides, has a small garden on the front and a large garden on the back with a beautiful sun exposure and good privacy: it is also equipped with a driveway with two parking spaces in the courtyard, one of which is covered with a canopy. wood. The house has independent heating with a new methane gas boiler. The village of Oltre Fiume is so called because it is located on the opposite bank of the Selvaspessa stream from the center of Baveno, reachable in 10 minutes on foot. Just 700 meters away you can reach the beaches of the lake and precisely the beach with the bathing structure of "Villa Fedora" and, next to it, the beach equipped with restaurant bar, boat rental called "Lido". Baveno can also be easily reached by train from Milan in just an hour. In addition, there are ferries and boats that take you to the Madre and Pescatori Islands as well as to other Piedmont and Lombard tourist resorts.