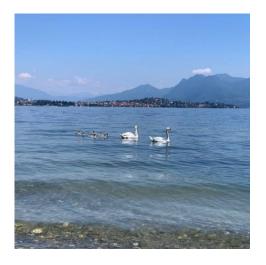

### 140 sq.m | : 2 | : 2 | : 4

Location Baveno we offer for sale detached house with garden and lake view. The property is spread over three floors, in addition to the basement, and consists of: living room with fireplace, large kitchen, two bedrooms both with wooden mezzanines with additional beds for children and friends, two bathrooms, one in the area day and one in the sleeping area: from the living room and bedrooms you have a view of Lake Maggiore with the banks of Suna and Pallanza, as well as the surrounding mountains. Beautiful rumpus room with fireplace in the basement. The house, free on three sides, has a small garden on the front and a large garden on the back with a beautiful sun exposure and good privacy: it is also equipped with a driveway with two parking spaces in the courtyard, one of which is covered with a canopy. wood. The house has independent heating with a new methane gas boiler. The village of Oltre Fiume is so called because it is located on the opposite bank of the Selvaspessa stream from the center of Baveno, reachable in 10 minutes on foot. Just 700 meters away you can reach the beaches of the lake and precisely the beach with the bathing structure of "Villa Fedora" and, next to it, the beach equipped with restaurant bar, boat rental called "Lido". Baveno can also be easily reached by train from Milan in just an hour. In addition, there are ferries and boats that take you to the Madre and Pescatori Islands as well as to other Piedmont and Lombard tourist resorts.