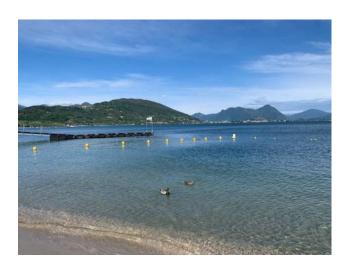

### 140 sq.m | : 2 | : 2 | : 4

Location Baveno we offer for sale detached house with garden and lake view. The property is spread over three floors, in addition to the basement, and consists of: living room with fireplace, large kitchen, two bedrooms both with wooden mezzanines with additional beds for children and friends, two bathrooms, one in the area day and one in the sleeping area: from the living room and bedrooms you have a view of Lake Maggiore with the banks of Suna and Pallanza, as well as the surrounding mountains. Beautiful rumpus room with fireplace in the basement. The house, free on three sides, has a small garden on the front and a large garden on the back with a beautiful sun exposure and good privacy: it is also equipped with a driveway with two parking spaces in the courtyard, one of which is covered with a canopy. wood. The house has independent heating with a new methane gas boiler. The village of Oltre Fiume is so called because it is located on the opposite bank of the Selvaspessa stream from the center of Baveno, reachable in 10 minutes on foot. Just 700 meters away you can reach the beaches of the lake and precisely the beach with the bathing structure of "Villa Fedora" and, next to it, the beach equipped with restaurant bar, boat rental called "Lido". Baveno can also be easily reached by train from Milan in just an hour. In addition, there are ferries and boats that take you to the Madre and Pescatori Islands as well as to other Piedmont and Lombard tourist resorts.