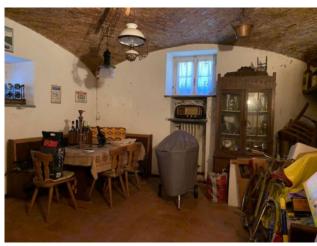

### 140 sq.m | : 2 | : 2 | : 4

Location Baveno we offer for sale detached house with garden and lake view. The property is spread over three floors, in addition to the basement, and consists of: living room with fireplace, large kitchen, two bedrooms both with wooden mezzanines with additional beds for children and friends, two bathrooms, one in the area day and one in the sleeping area: from the living room and bedrooms you have a view of Lake Maggiore with the banks of Suna and Pallanza, as well as the surrounding mountains. Beautiful rumpus room with fireplace in the basement. The house, free on three sides, has a small garden on the front and a large garden on the back with a beautiful sun exposure and good privacy: it is also equipped with a driveway with two parking spaces in the courtyard, one of which is covered with a canopy. wood. The house has independent heating with a new methane gas boiler. The village of Oltre Fiume is so called because it is located on the opposite bank of the Selvaspessa stream from the center of Baveno, reachable in 10 minutes on foot. Just 700 meters away you can reach the beaches of the lake and precisely the beach with the bathing structure of "Villa Fedora" and, next to it, the beach equipped with restaurant bar, boat rental called "Lido". Baveno can also be easily reached by train from Milan in just an hour. In addition, there are ferries and boats that take you to the Madre and Pescatori Islands as well as to other Piedmont and Lombard tourist resorts.