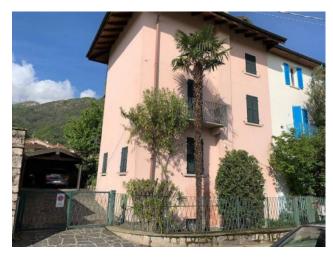

### 140 sq.m | : 2 | : 2 | : 4

Location Baveno we offer for sale detached house with garden and lake view. The property is spread over three floors, in addition to the basement, and consists of: living room with fireplace, large kitchen, two bedrooms both with wooden mezzanines with additional beds for children and friends, two bathrooms, one in the area day and one in the sleeping area: from the living room and bedrooms you have a view of Lake Maggiore with the banks of Suna and Pallanza, as well as the surrounding mountains. Beautiful rumpus room with fireplace in the basement. The house, free on three sides, has a small garden on the front and a large garden on the back with a beautiful sun exposure and good privacy: it is also equipped with a driveway with two parking spaces in the courtyard, one of which is covered with a canopy. wood. The house has independent heating with a new methane gas boiler. The village of Oltre Fiume is so called because it is located on the opposite bank of the Selvaspessa stream from the center of Baveno, reachable in 10 minutes on foot. Just 700 meters away you can reach the beaches of the lake and precisely the beach with the bathing structure of "Villa Fedora" and, next to it, the beach equipped with restaurant bar, boat rental called "Lido". Baveno can also be easily reached by train from Milan in just an hour. In addition, there are ferries and boats that take you to the Madre and Pescatori Islands as well as to other Piedmont and Lombard tourist resorts.