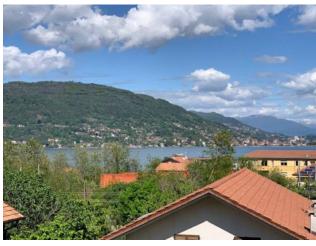

### 140 sq.m | : 2 | : 2 | : 4

Location Baveno we offer for sale detached house with garden and lake view. The property is spread over three floors, in addition to the basement, and consists of: living room with fireplace, large kitchen, two bedrooms both with wooden mezzanines with additional beds for children and friends, two bathrooms, one in the area day and one in the sleeping area: from the living room and bedrooms you have a view of Lake Maggiore with the banks of Suna and Pallanza, as well as the surrounding mountains. Beautiful rumpus room with fireplace in the basement. The house, free on three sides, has a small garden on the front and a large garden on the back with a beautiful sun exposure and good privacy: it is also equipped with a driveway with two parking spaces in the courtyard, one of which is covered with a canopy. wood. The house has independent heating with a new methane gas boiler. The village of Oltre Fiume is so called because it is located on the opposite bank of the Selvaspessa stream from the center of Baveno, reachable in 10 minutes on foot. Just 700 meters away you can reach the beaches of the lake and precisely the beach with the bathing structure of "Villa Fedora" and, next to it, the beach equipped with restaurant bar, boat rental called "Lido". Baveno can also be easily reached by train from Milan in just an hour. In addition, there are ferries and boats that take you to the Madre and Pescatori Islands as well as to other Piedmont and Lombard tourist resorts.