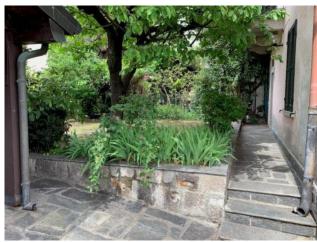

### 140 sq.m | : 2 | : 2 | : 4

Location Baveno we offer for sale detached house with garden and lake view. The property is spread over three floors, in addition to the basement, and consists of: living room with fireplace, large kitchen, two bedrooms both with wooden mezzanines with additional beds for children and friends, two bathrooms, one in the area day and one in the sleeping area: from the living room and bedrooms you have a view of Lake Maggiore with the banks of Suna and Pallanza, as well as the surrounding mountains. Beautiful rumpus room with fireplace in the basement. The house, free on three sides, has a small garden on the front and a large garden on the back with a beautiful sun exposure and good privacy: it is also equipped with a driveway with two parking spaces in the courtyard, one of which is covered with a canopy. wood. The house has independent heating with a new methane gas boiler. The village of Oltre Fiume is so called because it is located on the opposite bank of the Selvaspessa stream from the center of Baveno, reachable in 10 minutes on foot. Just 700 meters away you can reach the beaches of the lake and precisely the beach with the bathing structure of "Villa Fedora" and, next to it, the beach equipped with restaurant bar, boat rental called "Lido". Baveno can also be easily reached by train from Milan in just an hour. In addition, there are ferries and boats that take you to the Madre and Pescatori Islands as well as to other Piedmont and Lombard tourist resorts.