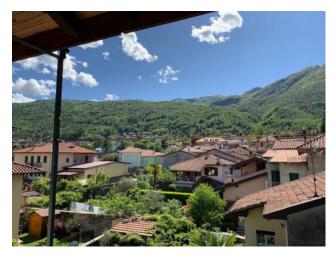

### 140 sq.m | : 2 | : 2 | : 4

Location Baveno we offer for sale detached house with garden and lake view. The property is spread over three floors, in addition to the basement, and consists of: living room with fireplace, large kitchen, two bedrooms both with wooden mezzanines with additional beds for children and friends, two bathrooms, one in the area day and one in the sleeping area: from the living room and bedrooms you have a view of Lake Maggiore with the banks of Suna and Pallanza, as well as the surrounding mountains. Beautiful rumpus room with fireplace in the basement. The house, free on three sides, has a small garden on the front and a large garden on the back with a beautiful sun exposure and good privacy: it is also equipped with a driveway with two parking spaces in the courtyard, one of which is covered with a canopy. wood. The house has independent heating with a new methane gas boiler. The village of Oltre Fiume is so called because it is located on the opposite bank of the Selvaspessa stream from the center of Baveno, reachable in 10 minutes on foot. Just 700 meters away you can reach the beaches of the lake and precisely the beach with the bathing structure of "Villa Fedora" and, next to it, the beach equipped with restaurant bar, boat rental called "Lido". Baveno can also be easily reached by train from Milan in just an hour. In addition, there are ferries and boats that take you to the Madre and Pescatori Islands as well as to other Piedmont and Lombard tourist resorts.