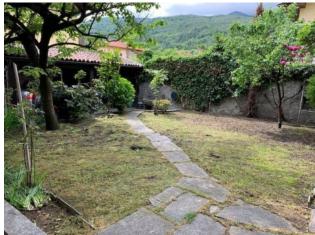

### 140 sq.m | : 2 | : 2 | : 4

Location Baveno we offer for sale detached house with garden and lake view. The property is spread over three floors, in addition to the basement, and consists of: living room with fireplace, large kitchen, two bedrooms both with wooden mezzanines with additional beds for children and friends, two bathrooms, one in the area day and one in the sleeping area: from the living room and bedrooms you have a view of Lake Maggiore with the banks of Suna and Pallanza, as well as the surrounding mountains. Beautiful rumpus room with fireplace in the basement. The house, free on three sides, has a small garden on the front and a large garden on the back with a beautiful sun exposure and good privacy: it is also equipped with a driveway with two parking spaces in the courtyard, one of which is covered with a canopy. wood. The house has independent heating with a new methane gas boiler. The village of Oltre Fiume is so called because it is located on the opposite bank of the Selvaspessa stream from the center of Baveno, reachable in 10 minutes on foot. Just 700 meters away you can reach the beaches of the lake and precisely the beach with the bathing structure of "Villa Fedora" and, next to it, the beach equipped with restaurant bar, boat rental called "Lido". Baveno can also be easily reached by train from Milan in just an hour. In addition, there are ferries and boats that take you to the Madre and Pescatori Islands as well as to other Piedmont and Lombard tourist resorts.