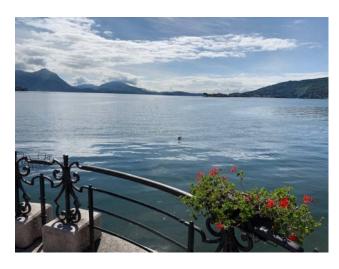

### 140 sq.m | : 2 | : 2 | : 4

Location Baveno we offer for sale detached house with garden and lake view. The property is spread over three floors, in addition to the basement, and consists of: living room with fireplace, large kitchen, two bedrooms both with wooden mezzanines with additional beds for children and friends, two bathrooms, one in the area day and one in the sleeping area: from the living room and bedrooms you have a view of Lake Maggiore with the banks of Suna and Pallanza, as well as the surrounding mountains. Beautiful rumpus room with fireplace in the basement. The house, free on three sides, has a small garden on the front and a large garden on the back with a beautiful sun exposure and good privacy: it is also equipped with a driveway with two parking spaces in the courtyard, one of which is covered with a canopy. wood. The house has independent heating with a new methane gas boiler. The village of Oltre Fiume is so called because it is located on the opposite bank of the Selvaspessa stream from the center of Baveno, reachable in 10 minutes on foot. Just 700 meters away you can reach the beaches of the lake and precisely the beach with the bathing structure of "Villa Fedora" and, next to it, the beach equipped with restaurant bar, boat rental called "Lido". Baveno can also be easily reached by train from Milan in just an hour. In addition, there are ferries and boats that take you to the Madre and Pescatori Islands as well as to other Piedmont and Lombard tourist resorts.