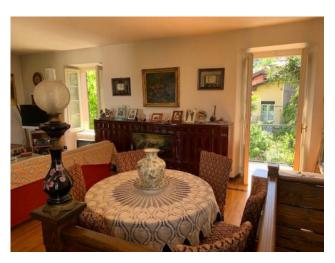

### 140 sq.m | : 2 | : 2 | : 4

Location Baveno we offer for sale detached house with garden and lake view. The property is spread over three floors, in addition to the basement, and consists of: living room with fireplace, large kitchen, two bedrooms both with wooden mezzanines with additional beds for children and friends, two bathrooms, one in the area day and one in the sleeping area: from the living room and bedrooms you have a view of Lake Maggiore with the banks of Suna and Pallanza, as well as the surrounding mountains. Beautiful rumpus room with fireplace in the basement. The house, free on three sides, has a small garden on the front and a large garden on the back with a beautiful sun exposure and good privacy: it is also equipped with a driveway with two parking spaces in the courtyard, one of which is covered with a canopy. wood. The house has independent heating with a new methane gas boiler. The village of Oltre Fiume is so called because it is located on the opposite bank of the Selvaspessa stream from the center of Baveno, reachable in 10 minutes on foot. Just 700 meters away you can reach the beaches of the lake and precisely the beach with the bathing structure of "Villa Fedora" and, next to it, the beach equipped with restaurant bar, boat rental called "Lido". Baveno can also be easily reached by train from Milan in just an hour. In addition, there are ferries and boats that take you to the Madre and Pescatori Islands as well as to other Piedmont and Lombard tourist resorts.