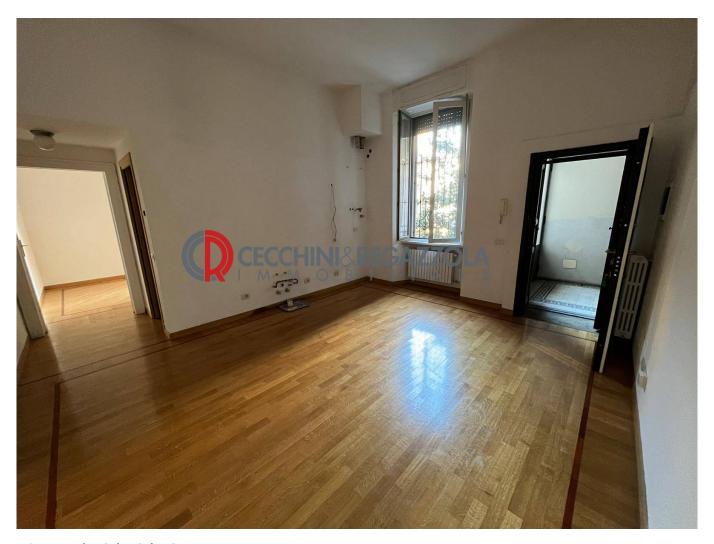

## 70 sq.m | : 2 | : 2 | : 3

Via Marco Polo, a stone's throw from Piazza Gae Aulenti, we offer a spectacular show room of about 400 square meters. Due to its shape, the space has various possibilities of use: office, showroom, furniture shop and design objects, gym, medical center, art gallery, etc.

The modern and elegant building is in a perfect state of maintenance and is a unique opportunity and looks like a large open space, with internal heights ranging from 3.40 to 4.30 meters. On the street there are two entrances as well as shop windows and windows that can be enlarged and modified to give greater visibility. It is equipped with a home automation electrical system, lighting fixtures and resin flooring.