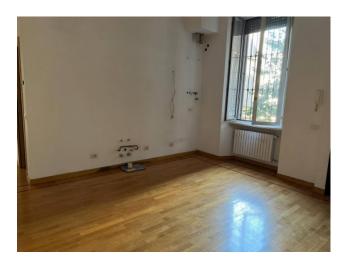

The modern and elegant building is in a perfect state of maintenance and is a unique opportunity and looks like a large open space, with internal heights ranging from 3.40 to 4.30 meters. On the street there are two entrances as well as shop windows and windows that can be enlarged and modified to give greater visibility. It is equipped with a home automation electrical system, lighting fixtures and resin flooring.