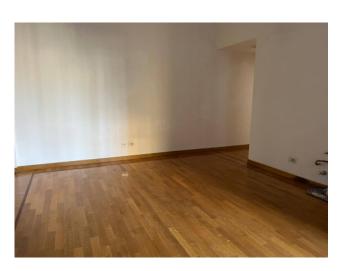

The modern and elegant building is in a perfect state of maintenance and is a unique opportunity and looks like a large open space, with internal heights ranging from 3.40 to 4.30 meters. On the street there are two entrances as well as shop windows and windows that can be enlarged and modified to give greater visibility. It is equipped with a home automation electrical system, lighting fixtures and resin flooring.